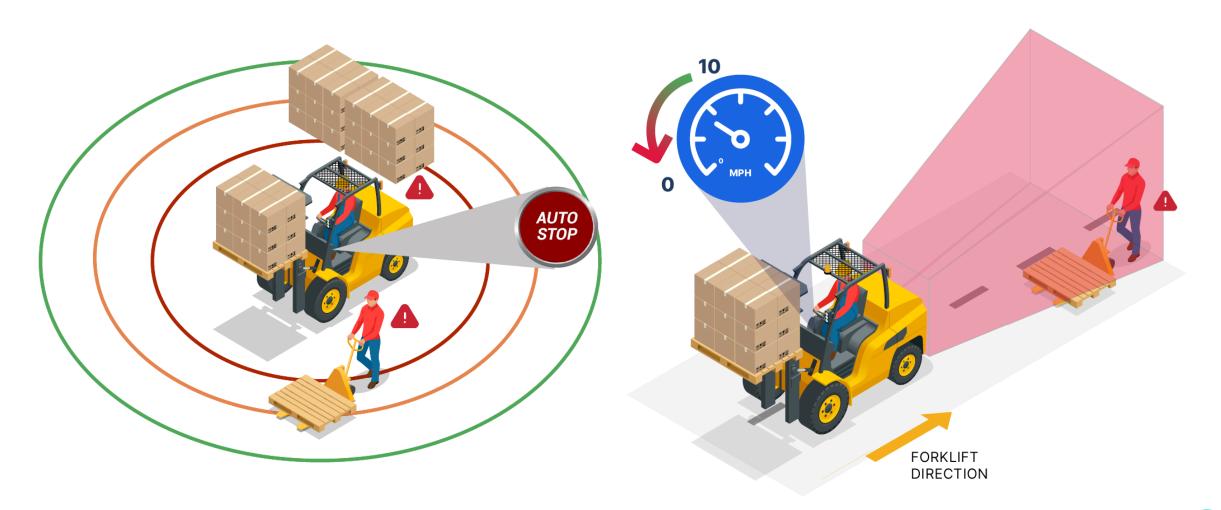

### **Purpose of The Technology**

• • • •

The cause of traffic accidents, occupational accidents and unsafety at work comes from the driver's inability to observe and keep a safe distance

If an obstacle is detected and the distance is not safe, the warning system will give warnings to the driver through the dashboard, indicator lights, sound horn, even automatically stopping the engine.

The radar sensor is an effective "cruise assistant" for the driver, determining the position, distance, and speed of people and vehicles around to control speed and limit the risk of collisions

Not only that, but our technology can also be managed remotely, especially in the current era of digital transformation 4.0

#### **Product Features**

Detection and collision warning

Alarm warning in the event of a collision

Auto cut-off the engine before the event of a collision

Cut-off engine remotely by application

Telemetry content management