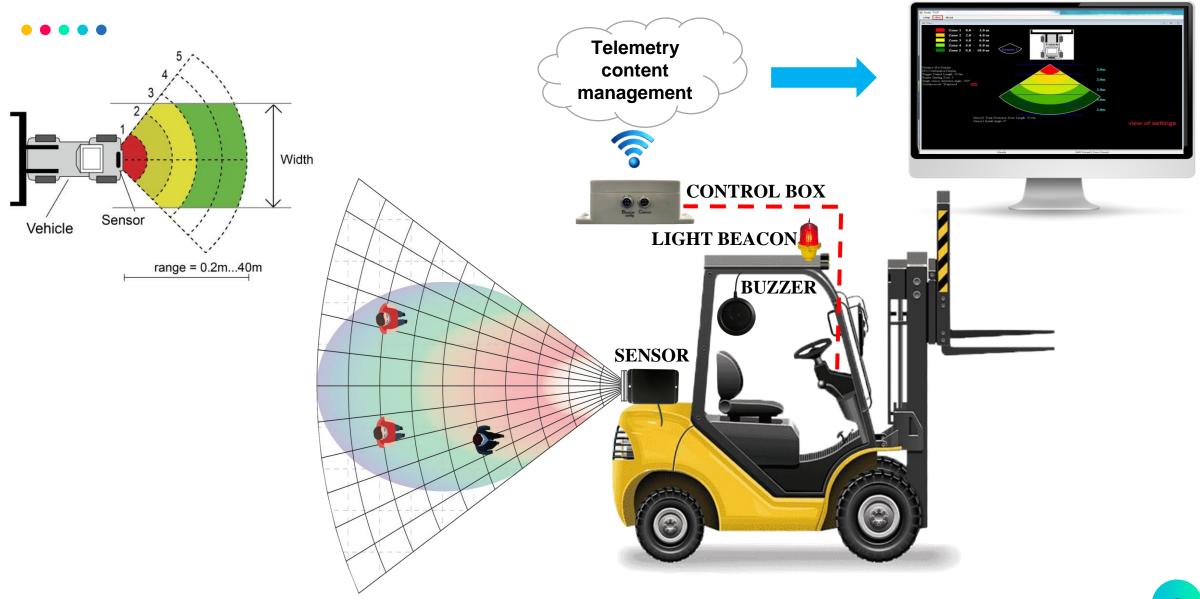

### **System Connection Diagram**

#### **Product Features**

Detection and collision warning

Alarm warning in the event of a collision

Auto cut-off the engine before the event of a collision

Cut-off engine remotely by application

Telemetry content management

### **Alerts Description**

| • •                |        |                            | 4                  |
|--------------------|--------|----------------------------|--------------------|
| Conditions         | Visual | Buzzer                     |                    |
| No Object Detected | None   | Off                        |                    |
| Object in Zone 5   | Green  | Bi-Bi-Bi                   | Width              |
| Object in Zone 4   | Green  | BiBi-BiBi-BiBi             |                    |
| Object in Zone 3   | Yellow | BiBiBi-BiBiBi-BiBiBi       | Vehicle Sensor     |
| Object in Zone 2   | Yellow | BiBiBiBi-BiBiBiBi-BiBiBiBi | Vehicle Serisor    |
| Object in Zone 1   | Red    | Auto cut-off the engine    | range = 0.2m40m    |
|                    |        |                            | SENSOR CONTROL BOX |