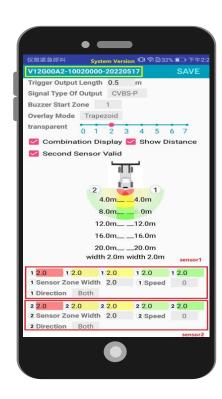

### **Dashboard for Site Management**

- Below is the default Dashboard & Admin Panel to manage Site.
- The dashboard can be changed and optimized its lay-out based your requirement.

#### **FEATURES & FUNCTIONS:**

- Detection level history report.
- Crash time history report.
- Cut-off engine history report
- Data analyze and statistics