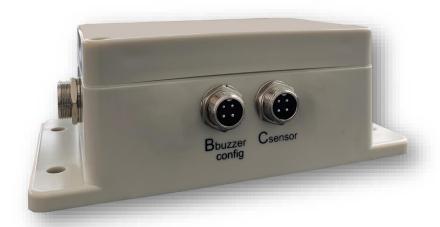

### **Alerts Description**

| • •                |        |                            | 4                  |
|--------------------|--------|----------------------------|--------------------|
| Conditions         | Visual | Buzzer                     |                    |
| No Object Detected | None   | Off                        |                    |
| Object in Zone 5   | Green  | Bi-Bi-Bi                   | Width              |
| Object in Zone 4   | Green  | BiBi-BiBi-BiBi             |                    |
| Object in Zone 3   | Yellow | BiBiBi-BiBiBi-BiBiBi       | Vehicle Sensor     |
| Object in Zone 2   | Yellow | BiBiBiBi-BiBiBiBi-BiBiBiBi | Vehicle Serisor    |
| Object in Zone 1   | Red    | Auto cut-off the engine    | range = 0.2m40m    |
|                    |        |                            | SENSOR CONTROL BOX |