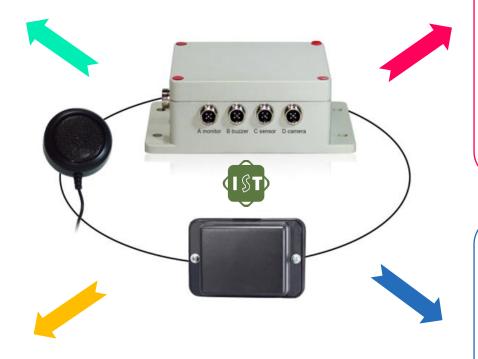

### **System Connection Diagram**

#### **Devices (Hardware)**

**OEM-**The core equipment of the system is designed and developed by INSITU

After-sales policies, equipment maintenance, and replacement when there is a problem are actively provided according to the actual situation.