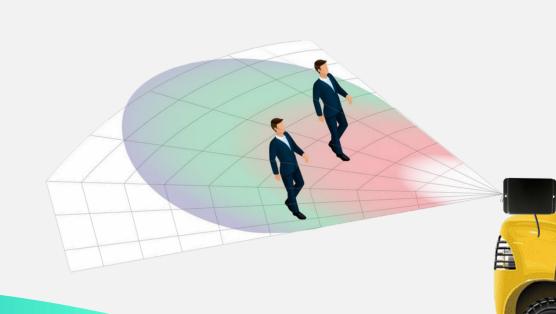

### **Purpose of The Technology**

• • • •

The cause of traffic accidents, occupational accidents and unsafety at work comes from the driver's inability to observe and keep a safe distance

If an obstacle is detected and the distance is not safe, the warning system will give warnings to the driver through the dashboard, indicator lights, sound horn, even automatically stopping the engine.

The radar sensor is an effective "cruise assistant" for the driver, determining the position, distance, and speed of people and vehicles around to control speed and limit the risk of collisions

Not only that, but our technology can also be managed remotely, especially in the current era of digital transformation 4.0

### **Alerts Description**

| • •                |        |                            | 4                  |
|--------------------|--------|----------------------------|--------------------|
| Conditions         | Visual | Buzzer                     |                    |
| No Object Detected | None   | Off                        |                    |
| Object in Zone 5   | Green  | Bi-Bi-Bi                   | Width              |
| Object in Zone 4   | Green  | BiBi-BiBi-BiBi             |                    |
| Object in Zone 3   | Yellow | BiBiBi-BiBiBi-BiBiBi       | Vehicle Sensor     |
| Object in Zone 2   | Yellow | BiBiBiBi-BiBiBiBi-BiBiBiBi | Vehicle Serisor    |
| Object in Zone 1   | Red    | Auto cut-off the engine    | range = 0.2m40m    |
|                    |        |                            | SENSOR CONTROL BOX |