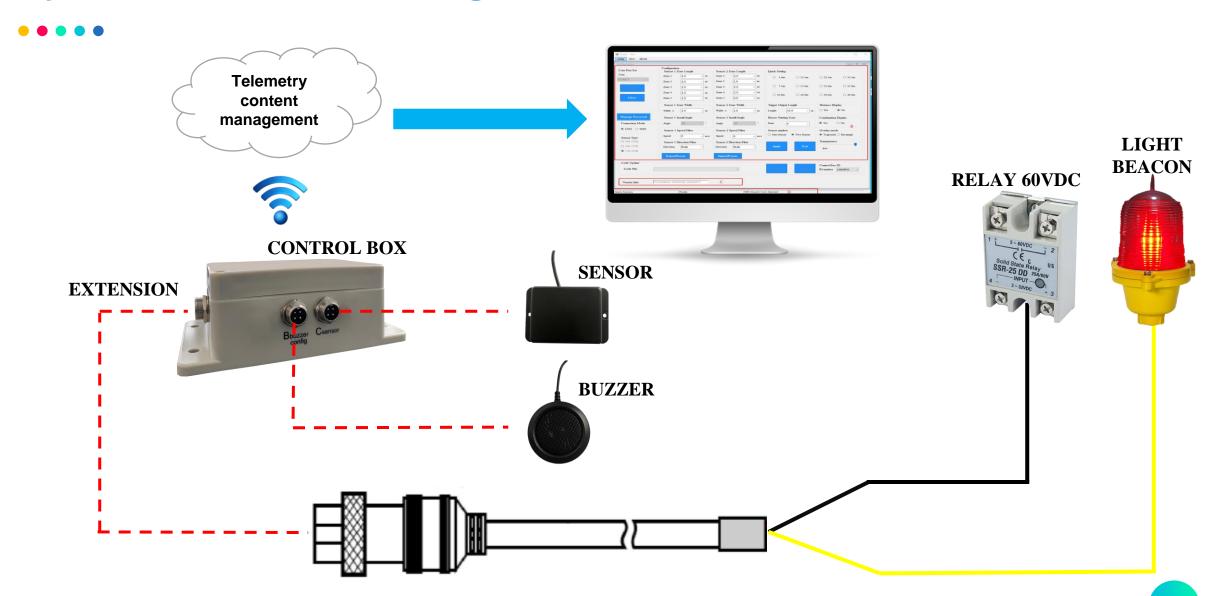

### **System Connection Diagram**

### Installation

### **Alerts Description**

| • •                |        |                            | 4                  |
|--------------------|--------|----------------------------|--------------------|
| Conditions         | Visual | Buzzer                     |                    |
| No Object Detected | None   | Off                        |                    |
| Object in Zone 5   | Green  | Bi-Bi-Bi                   | Width              |
| Object in Zone 4   | Green  | BiBi-BiBi-BiBi             |                    |
| Object in Zone 3   | Yellow | BiBiBi-BiBiBi-BiBiBi       | Vehicle Sensor     |
| Object in Zone 2   | Yellow | BiBiBiBi-BiBiBiBi-BiBiBiBi | Vehicle Serisor    |
| Object in Zone 1   | Red    | Auto cut-off the engine    | range = 0.2m40m    |
|                    |        |                            | SENSOR CONTROL BOX |