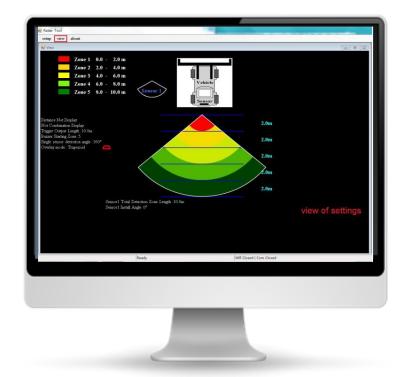

### **Alerts Description**

| • •                |        |                            | 4                  |
|--------------------|--------|----------------------------|--------------------|
| Conditions         | Visual | Buzzer                     |                    |
| No Object Detected | None   | Off                        |                    |
| Object in Zone 5   | Green  | Bi-Bi-Bi                   | Width              |
| Object in Zone 4   | Green  | BiBi-BiBi-BiBi             |                    |
| Object in Zone 3   | Yellow | BiBiBi-BiBiBi-BiBiBi       | Vehicle Sensor     |
| Object in Zone 2   | Yellow | BiBiBiBi-BiBiBiBi-BiBiBiBi | Vehicle Serisor    |
| Object in Zone 1   | Red    | Auto cut-off the engine    | range = 0.2m40m    |
|                    |        |                            | SENSOR CONTROL BOX |