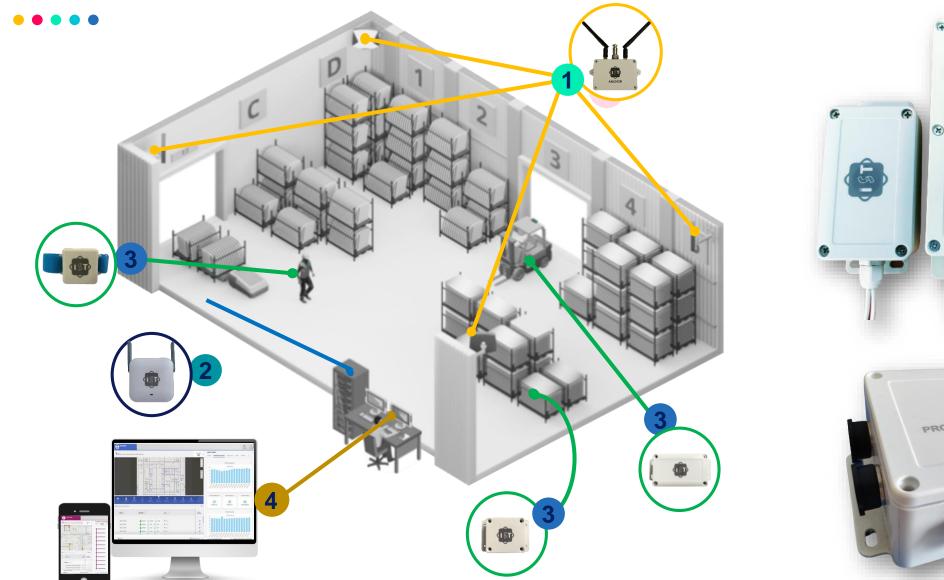

### **Our Platform**

- · Optimized dashboard to manage beacon information within client's site.
- Record event per In/Out time to local database in order to issue historical report & analysis on demand
- Other functions if requested