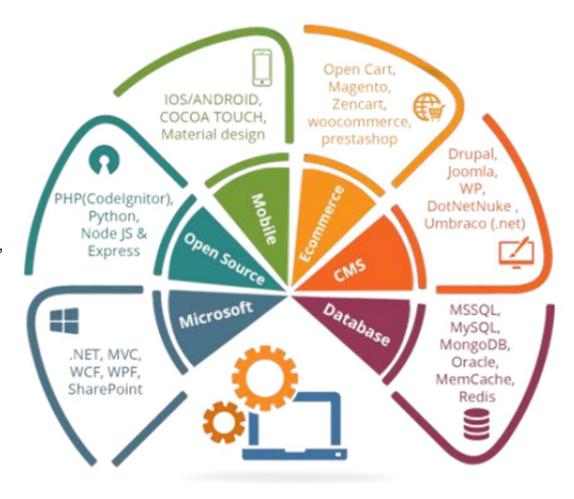

### Our software competence

#### **Software Development**

Microsoft Stack (.NET, .NET core), MEAN Stack, PHP, Python, TFS, Git, Agile,...

#### **Web Development**

Graphic Design, Html5/CSS3, JQuery, Angular, Node.js, ReactJS, **VueJS** 

#### **Mobile Development**

Native Application (iOS, Android, Windows), Hybrid Application (React Native, Xamarin)

#### CMS, e-Commerce and more

.NET OrchardCMS, Magento eCommerce, nopCommerce, Umbraco CMS, Blockchain, Ethrereum, Hyperledger