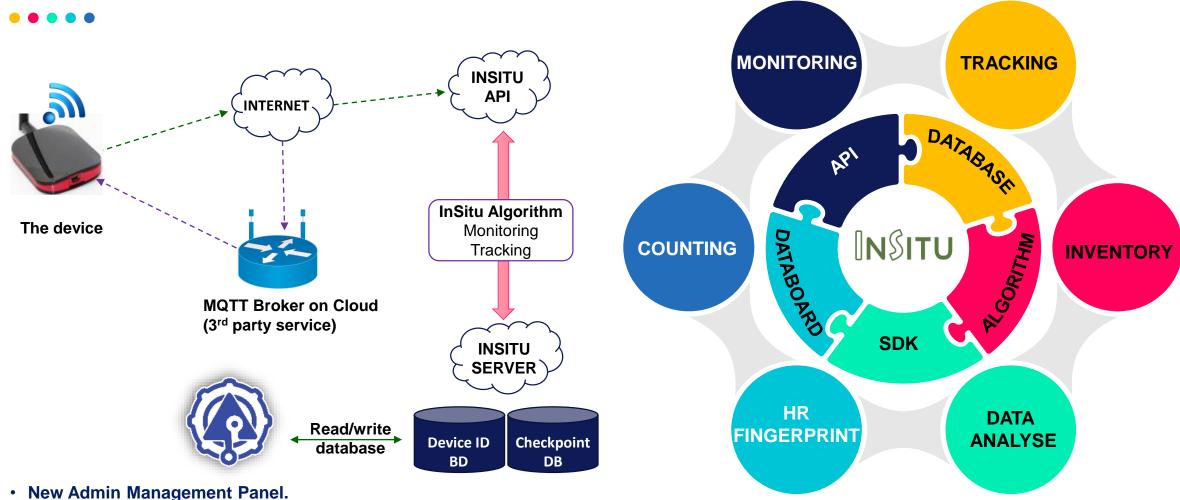

### **Our Platform**

- · Optimized dashboard to manage beacon information within client's site.
- Record event per In/Out time to local database in order to issue historical report & analysis on demand
- Other functions if requested