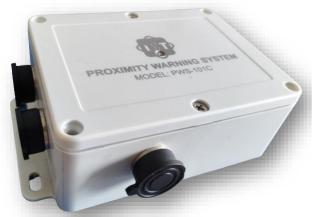

### Warning & Safety solution

- Automatic Fire Alarm System
- ➤ Car Recognition Entry System
- > Safety solutions for Forklift.
- Collision Detection & Warning